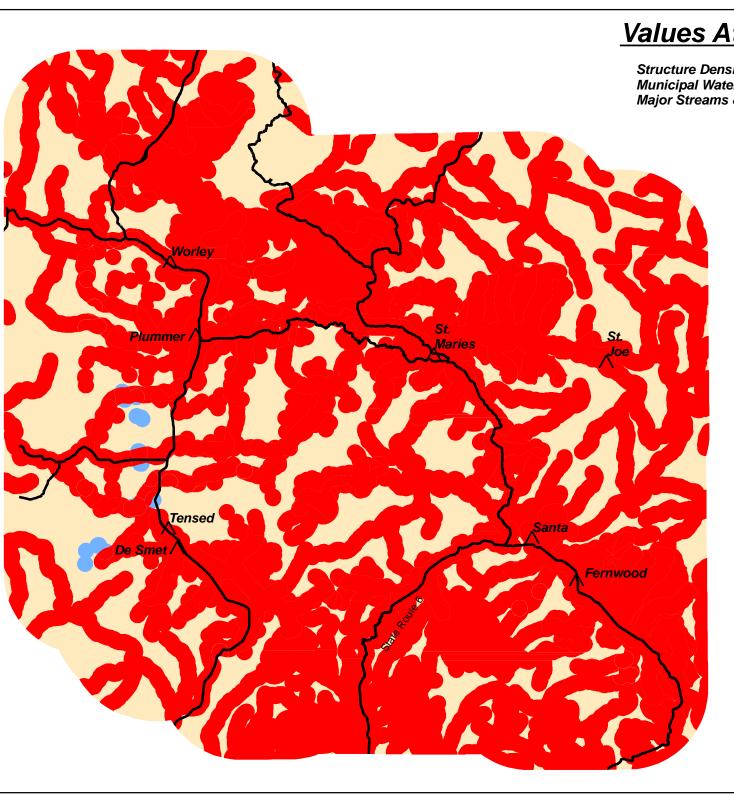

## Values At Risk Mapped:

Structure Density 1/2 mile - High Municipal Watersheds - Rochet, Adams ??? - High Major Streams & Rivers 1/2 mile buffer - High

## Values at Risk Ranking

Low

Med

High

The information depicted on this map is the result of digital analysis performed on a database consisting of information from a variety of governmental and other credible sources. The accuracy of the information presented is limited to the collective accuracy of the database on the date of the analysis. The information is believed accuracy of the map. However, the Coeur d'Alene Tribe expressly disclaims responsibility for damages or liability that may arise from use of this map. This product is the property of the Coeur d'Alene Tribe or the Coeur d'Alene Tribe or the Coeur d'Alene Tribe accuracy d'Alene Tribe and its use is thereby restricted.